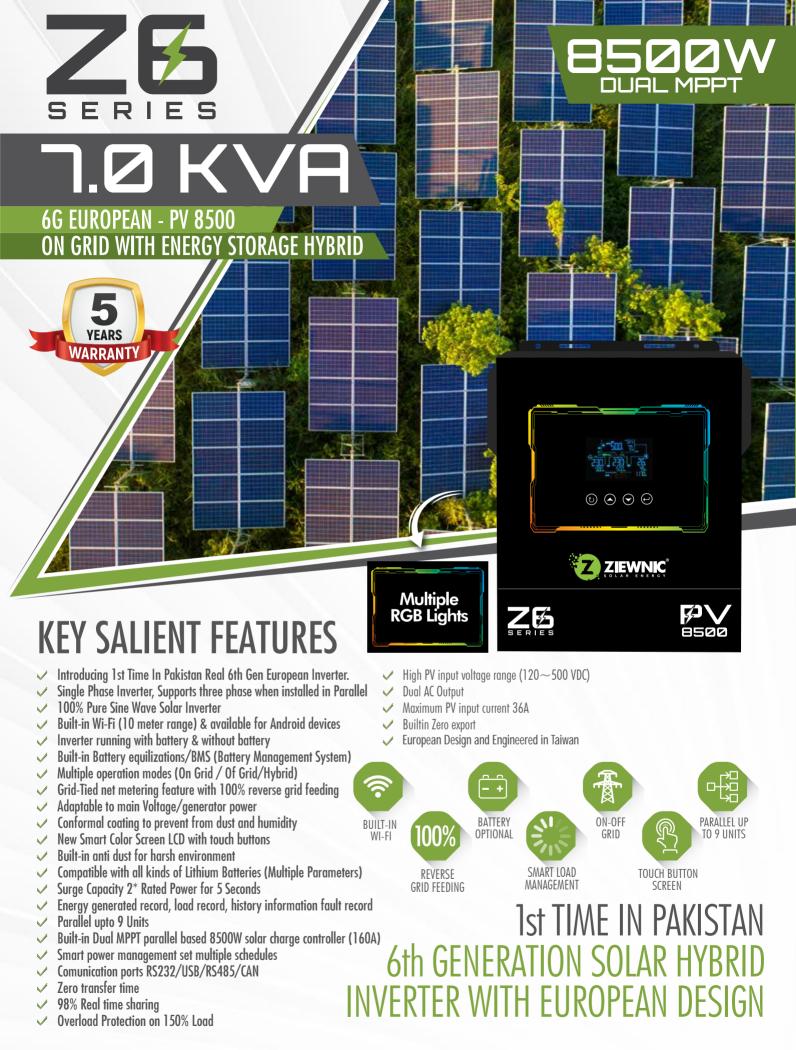

## Z6 - 6G EUROPEAN PV8500 | 7 KVA

| Rated Power                           | 7000VA/ 6500W                                               |
|---------------------------------------|-------------------------------------------------------------|
| INPUT                                 |                                                             |
| Voltage                               | 230VAC                                                      |
| Selectable Voltage Range              | 90-280VAC (For Home Appliances) / 170-280VAC (For Computer) |
| Frequency Range                       | 50Hz/60Hz (Auto Sensing)                                    |
| OUTPUT (OFF GRID OPERATION)           |                                                             |
| AC Voltage Regulation (Batt.Mode)     | 230VAC‡10%                                                  |
| Overload (Line mode)                  | 5a @>150% load; 10s @110%-150% load; 100ms @>200% Load      |
| Efficiency(Peak)                      | <b>98</b> %                                                 |
| Transfer Time                         | 10ms (For Personal Computers); 20ms (For Home Appliances)   |
| Wave form                             | Pure Sine Wave                                              |
| OUTPUT (GRID-TIE OPERATION)           |                                                             |
| Nominal Output Voltage                | 220/230/240 VAC                                             |
| Output Voltage Range                  | 184-264.5 VAC or 195.5 - 253 VAC (Selectable)               |
| Nominal Output Current                | <b>29.54</b> A                                              |
| BATTERY                               |                                                             |
| Battery Voltage                       | 48VDC                                                       |
| Floating Charge Voltage               | 54VDC                                                       |
| Overcharge Protection                 | 63VDC                                                       |
| SOLAR CHARGER & AC CHARGER            |                                                             |
| Solar Charger Type                    | DUAL MPPT (PARALLEL)                                        |
| Maximum PV Array Open Circuit Voltage | 500VDC                                                      |
| Maximum PV Array Power                | 8500W 98%                                                   |
| MPPT Range @ Operating Voltage        | 120~450 VDC                                                 |
| Maximum Solar Charge Current          | 80A + 80A = 160A                                            |
| Maximum PV Input Current              | 36A                                                         |
| Nominal PV Voltage                    | 240 VDC                                                     |
| Maximum AC Charge Current             | 60A                                                         |
| PHYSICAL                              |                                                             |
| Dimension.D*W*H(mm)                   | 224 x535 x 425 mm                                           |
| Net Weight (kgs)                      | 13.5 KG                                                     |
| Communication Interface               | USB and Rs232                                               |
| OPERATING ENVIRONMENT                 |                                                             |
| Humidity                              | O to 90% Relative Humidity (Non-condensing)                 |
| Operating Temperature                 | -10 C to 50 C                                               |
| Storage Temperature                   | -15 C to 60 C                                               |
|                                       |                                                             |